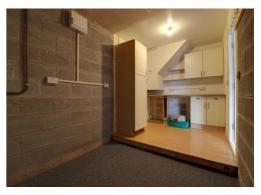

### **Integral Garage & Utility Area** 16' 2" x 7' 8" (4.93m x 2.34m)

Having an up and over vehicular access door to the front elevation, and a further internal pedestrian access door leading from/to the Entrance Hallway. To the rear of the garage is a fitted work surface & units with space for a washing machine.