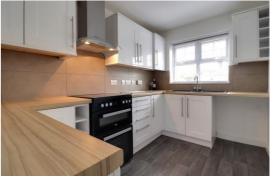

### **Kitchen** 10' 6" x 6' 11" (3.21m x 2.12m)

Fitted with a high quality range of wall, base & drawer units with work surfaces over, and incorporating an inset 1.5 bowl sink with drainer & mixer tap, and having spaces to accommodate a number of appliances. The room also benefits from having wood effect flooring, a radiator, and a double glazed window to the front elevation.