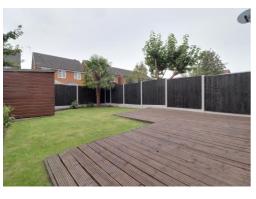

#### **Outside Rear**

A well presented & maintained rear garden which features a large decked seating area, and a shaped lawned garden area with planting beds and a garden shed.

You can reach us 9am to 9pm, 7 days a week