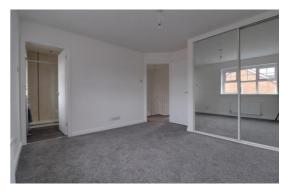

a good sized double bedroom with a built-in double wardrobe with sliding mirrored fronts. a radiator, and a double glazed window to the front elevation. A further internal door leads through to the En-suite shower room.

A second double bedroom, having a double glazed window to the rear elevation, and a radiator.

Having a radiator, and a double glazed window to the rear elevation.