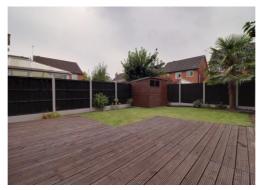

#### **Outside Rear**

A well presented & maintained rear garden which features a large decked seating area, and a shaped lawned garden area with planting beds and a garden shed.

You can reach us 9am to 9pm, 7 days a week