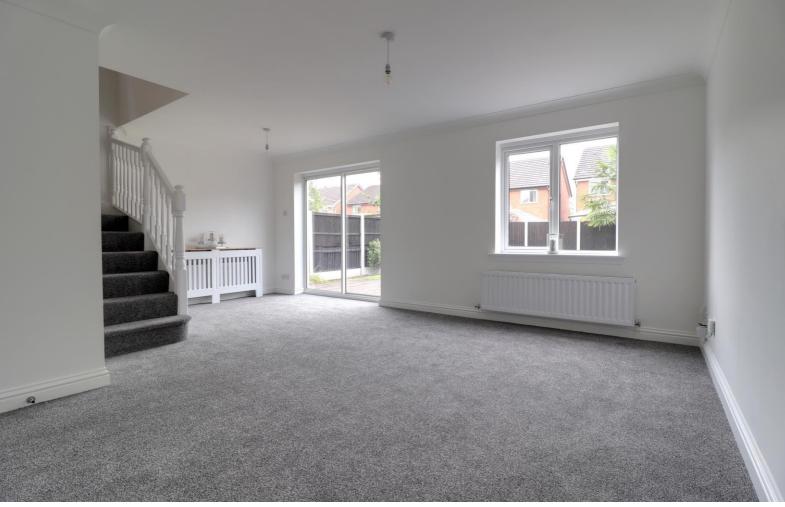

### **Living Room & Dining Area** 13' 10" x 18' 4" (4.21m x 5.60m)

A large & bright reception room, having stairs off, rising to the First Floor Landing & accommodation, two radiators, a double glazed window to the rear elevation, and double glazed sliding patio doors providing views and direct access out to the rear garden.