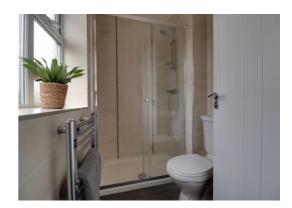

a good sized double bedroom with a built-in double wardrobe with sliding mirrored fronts. a radiator, and a double glazed window to the front elevation. A further internal door leads through to the En-suite shower room.

Fitted with a suite which comprises of a low-level WC, a pedestal wash basin, and a tiled double shower cubicle housing a mains-fed shower. The room also benefits from a heated chrome towel radiator, recessed ceiling downlighting, wood effect flooring, and a double glazed window to the front elevation.