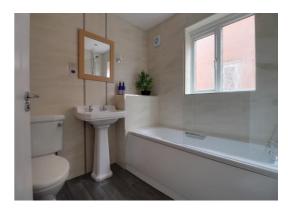

#### **Bathroom** 6' 6" x 6' 8" (1.99m x 2.04m)

Fitted with a white suite which consists of a low-level WC, a pedestal wash basin, and a panelled bath with a mains-fed shower over. The room also benefits from having an electric shaver point, a chrome towel radiator, recessed ceiling downlighting, and a double glazed window to the side elevation.