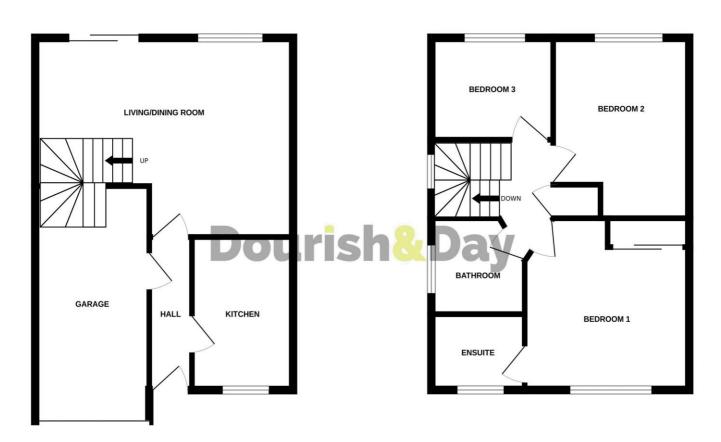

The accommodation comprises an entrance hall, modern re-fitted kitchen, good-sized living/dining room, three well-proportioned bedrooms with an en-suite shower room to the master bedroom and a family bathroom. Externally the property has a driveway an integral single garage and a well-kept rear garden that is mainly load to lawn with a large, decked seating area. Don't be surprised to see this one snapped up quickly so call us today to book in your viewing!

2

 Excellent Modern Detached Family Home

- Large Living/Dining Room & Re-Fitted Kitchen
- Three Well Proportioned Bedrooms
- Modern Family Bathroom & En-Suite Shower Room
- Driveway & Garage
- Enclosed Rear Gaden

GROUND FLOOR 1ST FLOOR

Whilst every attempt has been made to ensure the accuracy of the floorplan contained here, measurement of doors, windows, rooms and any other items are approximate and no responsibility is taken for any error omission or mis-statement. This plan is for illustrative purposes only and should be used as such by any prospective purchaser. The services, systems and appliances shown have not been tested and no guarante as to their operability or efficiency can be given.